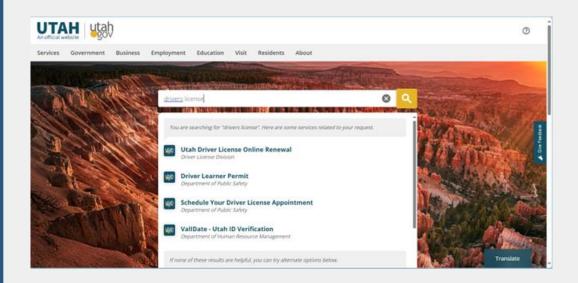

#### Utah.gov - Next Gen **Citizen Portal**

- UTAHID: a secure, central key, providing access to multiple state systems.
- Saves government time, money, and other resources.