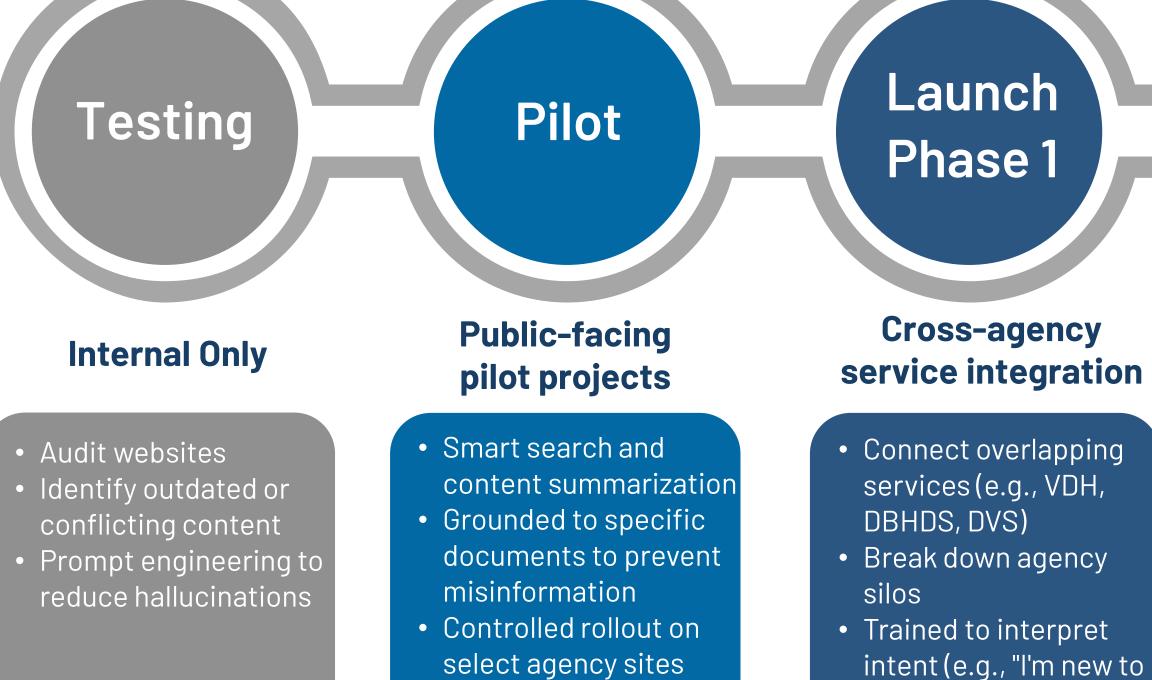

## Strategy & Framework

Our phased strategy is built on these core principles, driving progress toward operationalizing the vision.

## Path Forward - A Phased Approach

Turning Vision into Personalized Citizen Experiences — Connecting Citizens Seamlessly Across Digital Government.

Virginia")

## Launch Phase 2