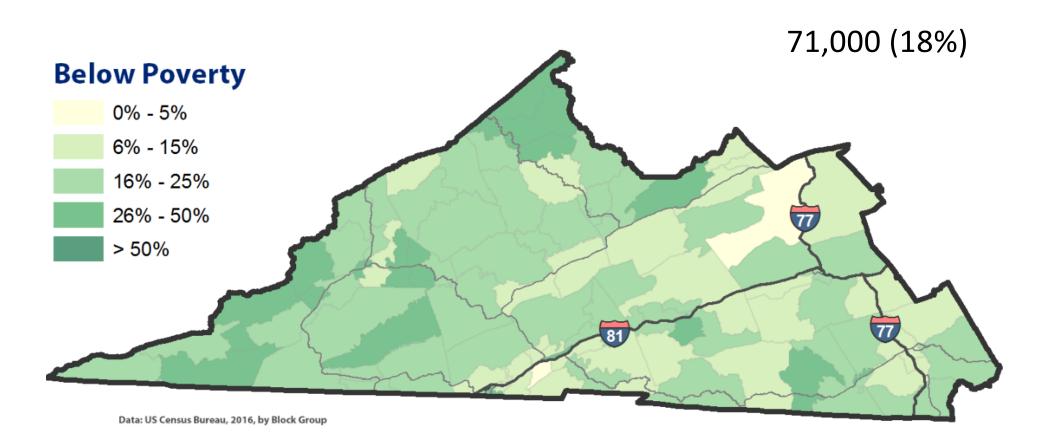

Distance & Weather

- Narrow and Winding Roads
- Tazewell to Salem 121 Miles (2 hrs); RT gas \$18-\$36
- Clintwood to Abingdon 60 Miles (1 hr 22 mins); RT gas \$10-\$18
- Grundy to Roanoke 178 Miles (3 hrs); RT gas \$27-\$52
- Jonesville to Johnson City 67 Miles (1 hr 22 mins); RT gas \$10-\$20



https://www.distance-cities.com

## Limiting Factors-Medical Shortage

- SW Virginia has a health care workforce shortage
- Critical shortage of behavioral health providers
- Requires traveling long distances to access specialty health care



#### Impact On:

- The Elderly
- Disabled Citizens
- Low-Income Individuals and Families
- Veterans







# Impact On: Elderly



## Impact On: Elderly



# Impact On: Disabled



## Impact On: Disabled



## Impact On: Poverty



### Impact On: Poverty



### Impact On: Veterans



# Local Community and Specialty Care Hospital Locations in Southwest Virginia



# **Specialty Care Hospitals**

| Location  | Hospital                                      | Specialties Special Sp |
|-----------|-----------------------------------------------|------------------------------------------------------------------------------------------------------------------------------------------------------------------------------------------------------------------------------------------------------------------------------------------------------------------------------------------------------------------------------------------------------------------------------------------------------------------------------------------------------------------------------