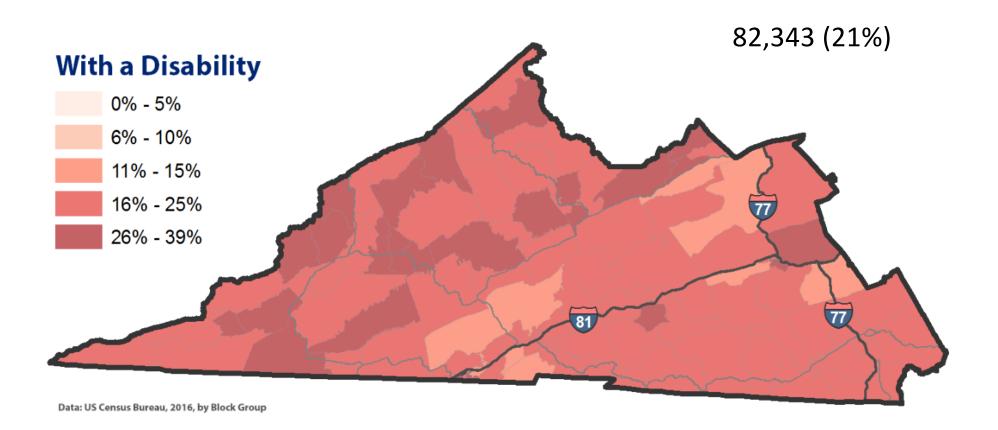

cohol)
  - Severe Disability

## Limiting Factors – Distance & Weather

- Narrow and Winding Roads
- Tazewell to Salem 121 Miles (2 hrs); RT gas \$18-\$36
- Clintwood to Abingdon 60 Miles (1 hr 22 mins); RT gas \$10-\$18
- Grundy to Roanoke 178 Miles (3 hrs); RT gas \$27-\$52
- Jonesville to Johnson City 67 Miles (1 hr 22 mins); RT gas \$10-\$20



https://www.distance-cities.com

## Limiting Factors-Medical Shortage

- SW Virginia has a health care workforce shortage
- Critical shortage of behavioral health providers
- Requires traveling long distances to access specialty health care



#### Impact On:

- The Elderly
- Disabled Citizens
- Low-Income Individuals and Families
- Veterans







# Impact On: Elderly



## Impact On: Elderly



# Impact On: Disabled



## Impact On: Disabled



## Impact On: Poverty



### Impact On: Poverty



### Impact On: Veterans



# Local Community and Specialty Care Hospital Locations in Southwest Virginia



# **Specialty Care Hospitals**

| Location  | Hospital                                      | Specialties Special Sp |
|-----------|-----------------------------------------------|---------------------------------------------------------------------------------------------------------------------------------------------------------------------------------------------------------------------------------------------------------------------------------------------------------------------------------------------------------------------------------------------------------------------------------------------------------------------------