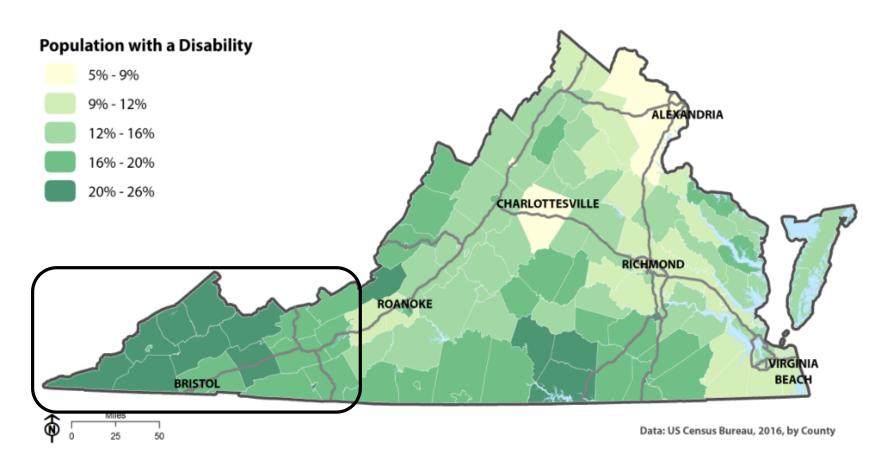

stance Abuse (Opioids / Alcohol)
  - Severe Disability

## Limiting Factors – Distance & Weather

- Narrow and Winding Roads
- Tazewell to Salem 121 Miles (2 hrs); RT gas \$18-\$36
- Clintwood to Abingdon 60 Miles (1 hr 22 mins); RT gas \$10-\$18
- Grundy to Roanoke 178 Miles (3 hrs); RT gas \$27-\$52
- Jonesville to Johnson City 67 Miles (1 hr 22 mins); RT gas \$10-\$20



https://www.distance-cities.com

## Limiting Factors-Medical Shortage

- SW Virginia has a health care workforce shortage
- Critical shortage of behavioral health providers
- Requires traveling long distances to access specialty health care



#### Impact On:

- The Elderly
- Disabled Citizens
- Low-Income Individuals and Families
- Veterans







# Impact On: Elderly



## Impact On: Elderly



# Impact On: Disabled



## Impact On: Disabled



## Impact On: Poverty



### Impact On: Poverty



### Impact On: Veterans



# Local Community and Specialty Care Hospital Locations in Southwest Virginia



# **Specialty Care Hospitals**

| Location  | Hospital                                      | Specialties Special Sp |
|-----------|-----------------------------------------------|-------------------------------------------------------------------------------------------------------------------------------------------------------------------------------------------------------------------------------------------------------------------------------------------------------------------------------------------------------------------------------------------------------------------------------------------------