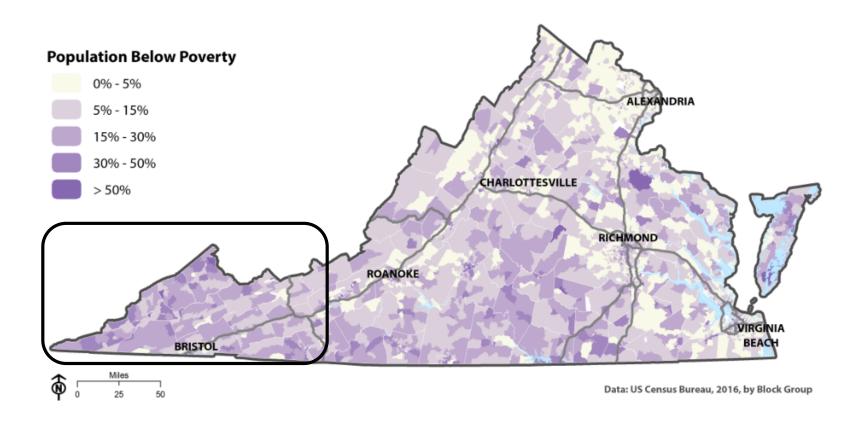

ity

## Limiting Factors – Distance & Weather

- Narrow and Winding Roads
- Tazewell to Salem 121 Miles (2 hrs); RT gas \$18-\$36
- Clintwood to Abingdon 60 Miles (1 hr 22 mins); RT gas \$10-\$18
- Grundy to Roanoke 178 Miles (3 hrs); RT gas \$27-\$52
- Jonesville to Johnson City 67 Miles (1 hr 22 mins); RT gas \$10-\$20



https://www.distance-cities.com

## Limiting Factors-Medical Shortage

- SW Virginia has a health care workforce shortage
- Critical shortage of behavioral health providers
- Requires traveling long distances to access specialty health care



#### Impact On:

- The Elderly
- Disabled Citizens
- Low-Income Individuals and Families
- Veterans







# Impact On: Elderly



## Impact On: Elderly



# Impact On: Disabled



## Impact On: Disabled



## Impact On: Poverty



### Impact On: Poverty



### Impact On: Veterans



# Local Community and Specialty Care Hospital Locations in Southwest Virginia



# **Specialty Care Hospitals**

| Location  | Hospital                                      | Specialties Special Sp |
|-----------|-----------------------------------------------|----------------------------------------------------------------------------------------------------------------------------------------------------------------------------------------------------------------------------------------------------------------------------------------------------------------------------------------------------------------------------------------------------------------------------------------------------------------------------------------------------