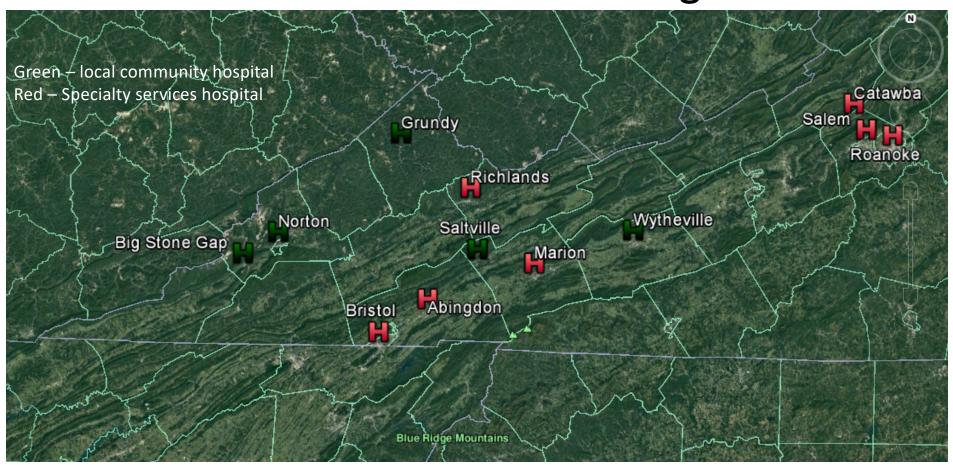

# Local Community and Specialty Care Hospital Locations in Southwest Virginia

# **Specialty Care Hospitals**

| Location  | Hospital                                      | Specialties Special Sp |
|-----------|-----------------------------------------------|--------------------------------------------------------------------------------------------------------------------------------------------------------------------------------------------------------------------------------------------------------------------------------------------------------------------------------------------------------------------------------------------------------------------------------------------------------------------------------------------------------------------------------------------------------------------------------------------------------------------------------------------------------------------------------------------------------------------------------------------------------------------------------------------------------------------------------------------------------------------------------------------------------------------------------------------------------------------------------------------------------------------------------------------------------------------------------------------------------------------------------------------------------------------------------------------------------------------------------------------------------------------------------------------------------------------------------------------------------------------------------------------------------------------------------------------------------------------------------------------------------------------------------------------------------------------------------------------------------------------------------------------------------------------------------------------------------------------------------------------------------------------------------------------------------------------------------------------------------------------------------------------------------------------------------------------------------------------------------------------------------------------------------------------------------------------------------------------------------------------------------|
| Roanoke   | Carilon Roanoke Memorial Hospital             | Cancer treatment, cardiology & heart surgery, diabetes & endocrinology, gastroenterology & GI surgery, geriatrics, gynecology, nephrology, neurology & neurosurgery, orthopedics, pulmonary & lung surgery, urology                                                                                                                                                                                                                                                                                                                                                                                                                                                                                                                                                                                                                                                                                                                                                                                                                                                                                                                                                                                                                                                                                                                                                                                                                                                                                                                                                                                                                                                                                                                                                                                                                                                                                                                                                                                                                                                                                                            |
| Salem     | Lewis-Gale Medical Center                     | Cancer treatment, diabetes & endocrinology, gastroenterology & GI surgery, nephrology, neurology & neurosurgery, orthopedics, urology                                                                                                                                                                                                                                                                                                                                                                                                                                                                                                                                                                                                                                                                                                                                                                                                                                                                                                                                                                                                                                                                                                                                                                                                                                                                                                                                                                                                                                                                                                                                                                                                                                                                                                                                                                                                                                                                                                                                                                                          |
| Abingdon  | Johnston Memorial Hospital                    | Gastroenterology & GI surgery, geriatrics, nephrology, orthopedics, pulmonary & lung surgery                                                                                                                                                                                                                                                                                                                                                                                                                                                                                                                                                                                                                                                                                                                                                                                                                                                                                                                                                                                                                                                                                                                                                                                                                                                                                                                                                                                                                                                                                                                                                                                                                                                                                                                                                                                                                                                                                                                                                                                                                                   |
| Catawba   | Catawba Hospital                              | Psychiatry                                                                                                                                                                                                                                                                                                                                                                                                                                                                                                                                                                                                                                                                                                                                                                                                                                                                                                                                                                                                                                                                                                                                                                                                                                                                                                                                                                                                                                                                                                                                                                                                                                                                                                                                                                                                                                                                                                                                                                                                                                                                                                                     |
| Marion    | Southwest Virginia Mental Health Institute    | Psychiatry                                                                                                                                                                                                                                                                                                                                                                                                                                                                                                                                                                                                                                                                                                                                                                                                                                                                                                                                                                                                                                                                                                                                                                                                                                                                                                                                                                                                                                                                                                                                                                                                                                                                                                                                                                                                                                                                                                                                                                                                                                                                                                                     |
| Richlands | Clinch Valley Medical Center                  | Pulmonary & lung surgery, urology                                                                                                                                                                                                                                                                                                                                                                                                                                                                                                                                                                                                                                                                                                                                                                                                                                                                                                                                                                                                                                                                                                                                                                                                                                                                                                                                                                                                                                                                                                                                                                                                                                                                                                                                                                                                                                                                                                                                                                                                                                                                                              |
| Bristol   | Rehabilitation Hospital of Southwest Virginia | Rehabilitation                                                                                                                                                                                                                                                                                                                                                                                                                                                                                                                                                                                                                                                                                                                                                                                                                                                                                                                                                                                                                                                                                                                                                                                                                                                                                                                                                                                                                                                                                                                                                                                                                                                                                                                                                                                                                                                                                                                                                                                                                                                                                                                 |

No hospitals listed for specialty treatment of: Ear, Nose & Throat (ENT) Long term care Ophthalmology

Rheumatology

https://health.usnews.com/best-hospitals/area/va/southwestern-virginia