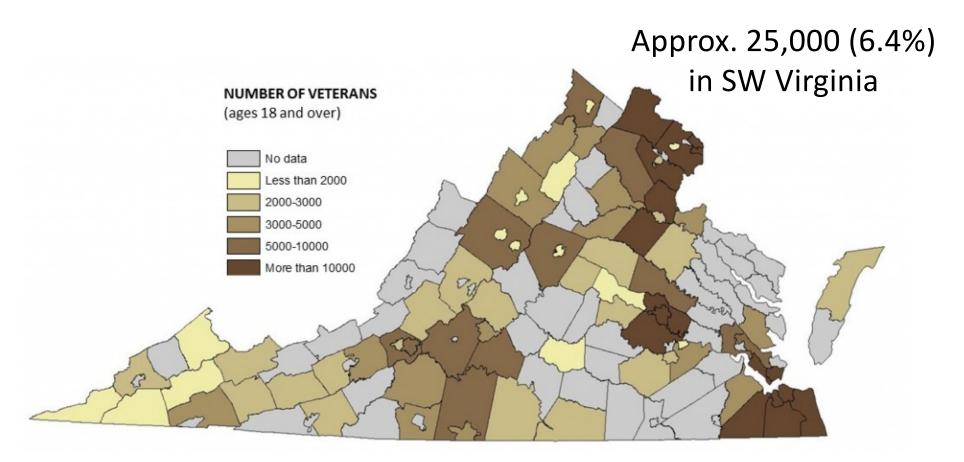

ow and Winding Roads
- Tazewell to Salem 121 Miles (2 hrs); RT gas \$18-\$36
- Clintwood to Abingdon 60 Miles (1 hr 22 mins); RT gas \$10-\$18
- Grundy to Roanoke 178 Miles (3 hrs); RT gas \$27-\$52
- Jonesville to Johnson City 67 Miles (1 hr 22 mins); RT gas \$10-\$20



https://www.distance-cities.com

## Limiting Factors-Medical Shortage

- SW Virginia has a health care workforce shortage
- Critical shortage of behavioral health providers
- Requires traveling long distances to access specialty health care



#### Impact On:

- The Elderly
- Disabled Citizens
- Low-Income Individuals and Families
- Veterans







# Impact On: Elderly



## Impact On: Elderly



# Impact On: Disabled



## Impact On: Disabled



## Impact On: Poverty



### Impact On: Poverty



### Impact On: Veterans



# Local Community and Specialty Care Hospital Locations in Southwest Virginia



# **Specialty Care Hospitals**

| Location  | Hospital                                      | Specialties Special Sp |
|-----------|-----------------------------------------------|---------------------------------------------------------------------------------------------------------------------------------------------------------------------------------------------------------------------------------------------------------------------------------------------------------------------------------------------------------------------------------------------------------------------------------------------------------------------------------------------------------------------------------------------------------