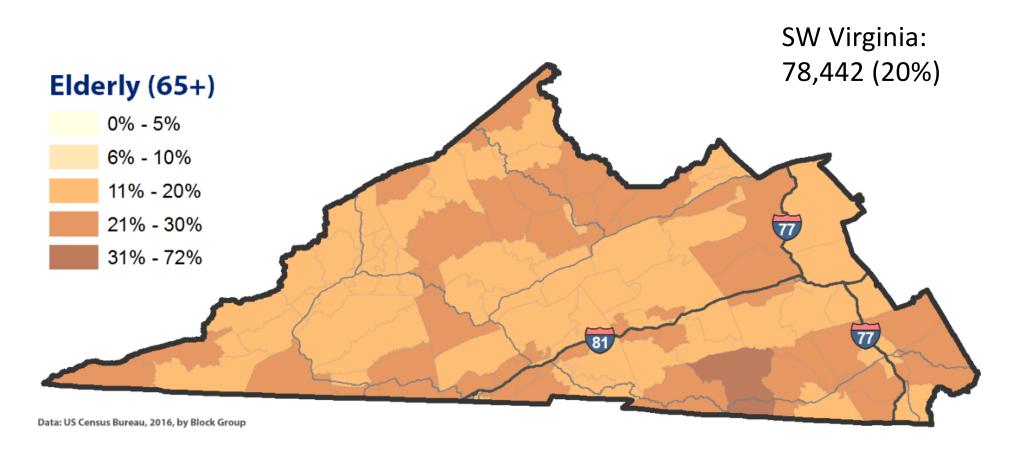

ense:
  - Elderly
  - Substance Abuse (Opioids / Alcohol)
  - Severe Disability

## Limiting Factors – Distance & Weather

- Narrow and Winding Roads
- Tazewell to Salem 121 Miles (2 hrs); RT gas \$18-\$36
- Clintwood to Abingdon 60 Miles (1 hr 22 mins); RT gas \$10-\$18
- Grundy to Roanoke 178 Miles (3 hrs); RT gas \$27-\$52
- Jonesville to Johnson City 67 Miles (1 hr 22 mins); RT gas \$10-\$20



https://www.distance-cities.com

## Limiting Factors-Medical Shortage

- SW Virginia has a health care workforce shortage
- Critical shortage of behavioral health providers
- Requires traveling long distances to access specialty health care



#### Impact On:

- The Elderly
- Disabled Citizens
- Low-Income Individuals and Families
- Veterans







# Impact On: Elderly



## Impact On: Elderly



# Impact On: Disabled



## Impact On: Disabled



## Impact On: Poverty



### Impact On: Poverty



### Impact On: Veterans



# Local Community and Specialty Care Hospital Locations in Southwest Virginia



# **Specialty Care Hospitals**

| Location  | Hospital                                      | Specialties Special Sp |
|-----------|-----------------------------------------------|------------------------------------------------------------------------------------------------------------------------------------------------------------------------------------------------------------------------------------------------------------------------------------------------------------------------------------------------------------------------------------------------------------------------