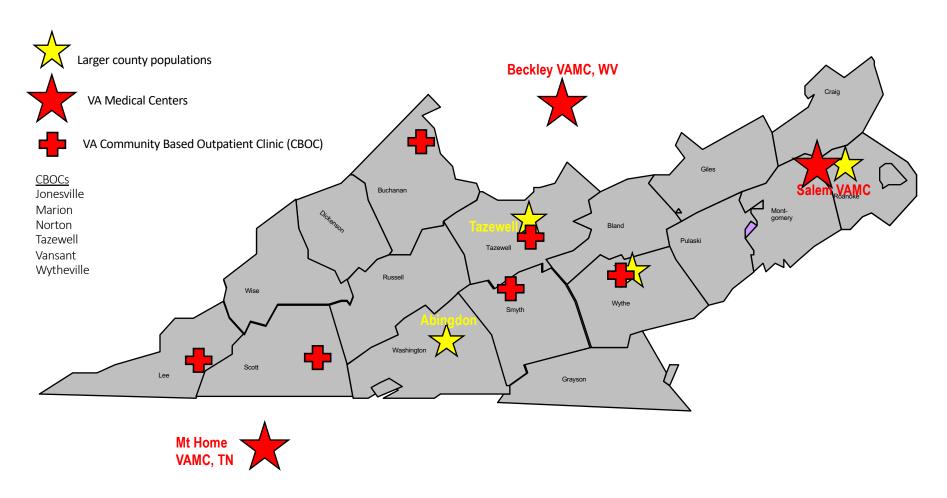

|

No hospitals listed for specialty treatment of: Ear, Nose & Throat (ENT) Long term care Ophthalmology

Rheumatology

https://health.usnews.com/best-hospitals/area/va/southwestern-virginia

#### **Veterans Care Facilities**



#### **Current Transportation Options**

- Personal Transportation
- Public Transportation Limited in Scope
- Private Transportation Taxis/Uber
- Community Based:
  - VA Reimbursement and Vans (Limited)
  - Medicaid Reimbursement
  - Vanpools Churches & Community Organizations



#### Filling the Gap

- Incentivize community facilities to provide transportation
  - Vouchers or Tax Breaks
- Encourage local governments to expand public transportation
- Establish a partnership with private industry Uber?
- More reliance on NGOs Churches and VSOs
- Future Technologies Self-drive Vehicles
- Develop alternatives to transportation
  - Telehealth Services (Broadband infrastructure improvements)
  - Grow local delivery options similar to Amazon and Uber Eats

# Many Available Resources



#### **