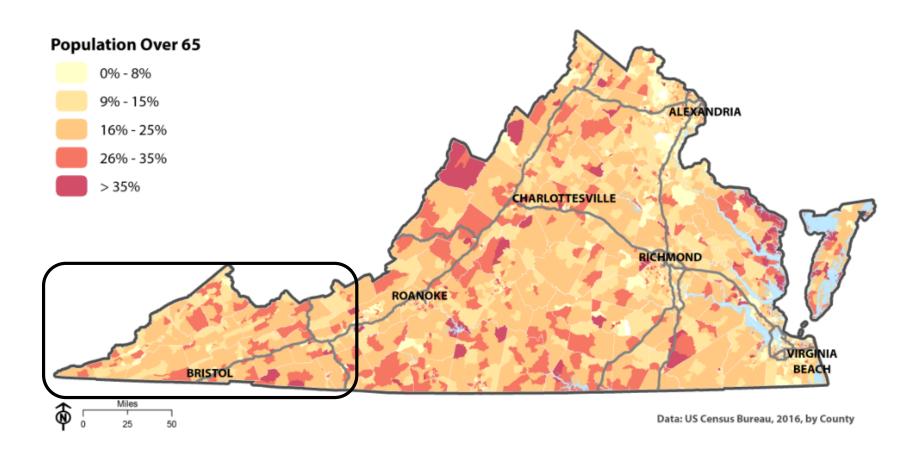

urance, Gasoline
- No License:
  - Elderly
  - Substance Abuse (Opioids / Alcohol)
  - Severe Disability

## Limiting Factors – Distance & Weather

- Narrow and Winding Roads
- Tazewell to Salem 121 Miles (2 hrs); RT gas \$18-\$36
- Clintwood to Abingdon 60 Miles (1 hr 22 mins); RT gas \$10-\$18
- Grundy to Roanoke 178 Miles (3 hrs); RT gas \$27-\$52
- Jonesville to Johnson City 67 Miles (1 hr 22 mins); RT gas \$10-\$20



https://www.distance-cities.com

## Limiting Factors-Medical Shortage

- SW Virginia has a health care workforce shortage
- Critical shortage of behavioral health providers
- Requires traveling long distances to access specialty health care



#### Impact On:

- The Elderly
- Disabled Citizens
- Low-Income Individuals and Families
- Veterans







# Impact On: Elderly



## Impact On: Elderly



# Impact On: Disabled



## Impact On: Disabled



## Impact On: Poverty



### Impact On: Poverty



### Impact On: Veterans



# Local Community and Specialty Care Hospital Locations in Southwest Virginia



# **Specialty Care Hospitals**

| Location  | Hospital                                      | Specialties Special Sp |
|-----------|-----------------------------------------------|-----------------------------------------------------------------------------------------------------------------------------------------------------------------------------------------------------------------------------------------------------------------------------------------------------------------------------------------------------------------------------------------------